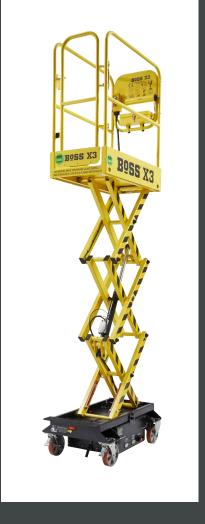

#### **BOSS X-SERIES Push Around Scissor Lifts**

BoSS X-SERIES machines fit through standard doorways, are easy to manoeuvre and have many safety features. The tallest machine, the BOSS X3X, has a safe working height of 5.2 metres.

| Product<br>Code                                   | X3: 80000100<br>X3X: 80000300 |                 |
|---------------------------------------------------|-------------------------------|-----------------|
|                                                   | ХЗ                            | хзх             |
| Platform<br>Height (m)                            | 2.55                          | 3.2             |
| *Max. Safe<br>W/H (m)                             | 4.55                          | 5.2             |
| Machine<br>Weight (kg)                            | 349                           | 370             |
| Max. Point<br>Loading                             | 16.83<br>kg/cm <sup>2</sup>   | 17.43<br>kg/cm² |
| Machine<br>Length (m)                             | 1.21                          | 1.41            |
| Machine<br>Width (m)                              | 0.7                           | 0.76            |
| No. lifts per<br>charge at<br>maximum<br>capacity | >225                          | >215            |