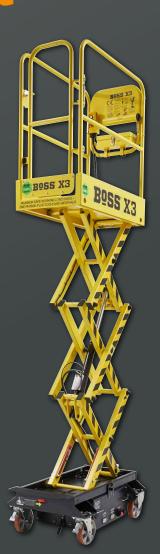

#### **BOSS X-SERIES Push Around Scissor Lifts**

BoSS X-SERIES machines fit through standard doorways, are easy to manoeuvre and have many safety features. The tallest machine, the BOSS X3X, has a safe working height of 5.2 metres.

| Product<br>Code                                   | X3: 80000100<br>X3X: 80000300 |                 |
|---------------------------------------------------|-------------------------------|-----------------|
|                                                   | ХЗ                            | хзх             |
| Platform<br>Height (m)                            | 2.55                          | 3.2             |
| *Max. Safe<br>W/H (m)                             | 4.55                          | 5.2             |
| Machine<br>Weight (kg)                            | 349                           | 370             |
| Max. Point<br>Loading                             | 16.83<br>kg/cm <sup>2</sup>   | 17.43<br>kg/cm² |
| Machine<br>Length (m)                             | 1.21                          | 1.41            |
| Machine<br>Width (m)                              | 0.7                           | 0.76            |
| No. lifts per<br>charge at<br>maximum<br>capacity | >225                          | >215            |