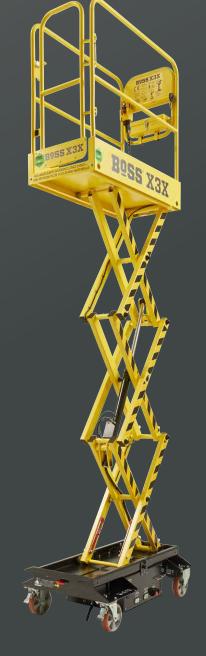

#### **BOSS X-SERIES Push Around Scissor Lifts**

BoSS X-SERIES machines fit through standard doorways, are easy to manoeuvre and have many safety features. The tallest machine, the BOSS X3X, has a safe working height of 5.2 metres.

| Product<br>Code                                   | X3: 80000100<br>X3X: 80000300 |                 |
|---------------------------------------------------|-------------------------------|-----------------|
|                                                   | ХЗ                            | хзх             |
| Platform<br>Height (m)                            | 2.55                          | 3.2             |
| *Max. Safe<br>W/H (m)                             | 4.55                          | 5.2             |
| Machine<br>Weight (kg)                            | 349                           | 370             |
| Max. Point<br>Loading                             | 16.83<br>kg/cm <sup>2</sup>   | 17.43<br>kg/cm² |
| Machine<br>Length (m)                             | 1.21                          | 1.41            |
| Machine<br>Width (m)                              | 0.7                           | 0.76            |
| No. lifts per<br>charge at<br>maximum<br>capacity | >225                          | >215            |