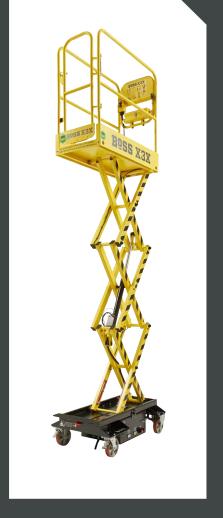

#### **BOSS X-SERIES Push Around Scissor Lifts**

BoSS X-SERIES machines fit through standard doorways, are easy to manoeuvre and have many safety features. The tallest machine, the BOSS X3X, has a safe working height of 5.2 metres.

| Product<br>Code                                   | X3: 80000100<br>X3X: 80000300 |                 |
|---------------------------------------------------|-------------------------------|-----------------|
|                                                   | ХЗ                            | хзх             |
| Platform<br>Height (m)                            | 2.55                          | 3.2             |
| *Max. Safe<br>W/H (m)                             | 4.55                          | 5.2             |
| Machine<br>Weight (kg)                            | 349                           | 370             |
| Max. Point<br>Loading                             | 16.83<br>kg/cm <sup>2</sup>   | 17.43<br>kg/cm² |
| Machine<br>Length (m)                             | 1.21                          | 1.41            |
| Machine<br>Width (m)                              | 0.7                           | 0.76            |
| No. lifts per<br>charge at<br>maximum<br>capacity | >225                          | >215            |