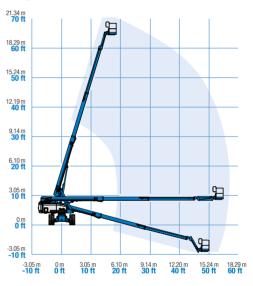

#### Range of Motion S-65 / S-65 TraX

\* The metric equivalent of working height adds 2 m to platform height LLS adds 6 ft to platform height

height. U.S. adds 6 ft to platform height. \*\* Gradeability applies to driving on slopes, see operator's manual for details regarding slope ratings.