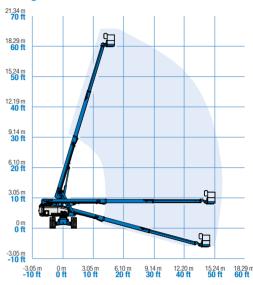

#### Range of Motion S-65 / S-65 TraX

\* The metric equivalent of working height adds 2 m to platform height LLS adds 6 ft to platform height

height. U.S. adds 6 ft to platform height. \*\* Gradeability applies to driving on slopes, see operator's manual for details regarding slope ratings.