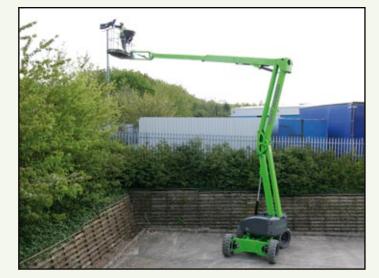

17.00m (56ft) Working height

**9.10m (30ft)** Unrestricted working outreach at 225kg

Proportional Multi-Function Control Fast & precise operation

**GVW Only 4,750kg** Lowest weight in its class

Superb Manoeuvrability

3.70m Turning Radius

SiOPS<sup>®</sup> as Standard Award winning operator protection

Platform Rotation & Fly-Boom

Improved access to applications

Hybrid Power Versatile, fuel efficient & environmentally conscious

The **Height Rider 17 (HR17) Hybrid Four-Wheel-Drive (4x4)** is one of a new generation of environmentally conscious work platforms from Niftylift. Combining advanced power-source technology with efficient 4x4, it delivers outstanding performance from a compact and low-weight design.