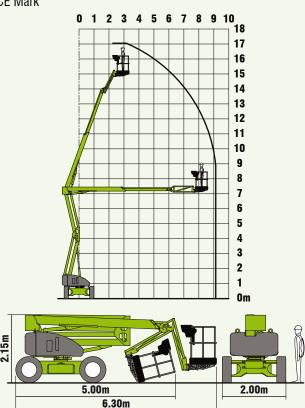

## **SPECIFICATIONS**

| Working Height                                | 17.00m                         | 56ft               |
|-----------------------------------------------|--------------------------------|--------------------|
| Platform Height                               | 15.00m                         | 49ft 6in           |
| Working Outreach                              | 9.10m                          | 30ft               |
| Slew                                          | 360°                           |                    |
| Fly-Boom Arc                                  | 150°                           |                    |
| Width                                         | 2.00m                          | 6ft 7in            |
| Height                                        | 2.15m                          | 7ft                |
| Length - Stowed                               | 5.00m                          | 16ft 5in           |
| - Overall                                     | 6.30m                          | 21ft 4in           |
| Minimum Weight                                | 4,750kg*                       | 10,500lbs*         |
| Turning Radius - Outside                      | 3.70m                          | 12ft 2in           |
| Platform Rotation                             | 100°                           |                    |
| Platform Capacity                             | 225kg                          | 500lbs             |
| Platform Size                                 | 1.80m x 0.85m                  | 5ft 11in x 2ft 9in |
| Drive Speed - 4x4                             | 5.5kmph                        | 3.4mph             |
| Gradeability                                  | 40% (22°)                      |                    |
| Hybrid Power System                           | Battery & Diesel (Kubota       | a 722 - 18Hp/14kW) |
| * Weights may vary according to specification | please confirm before ordering |                    |