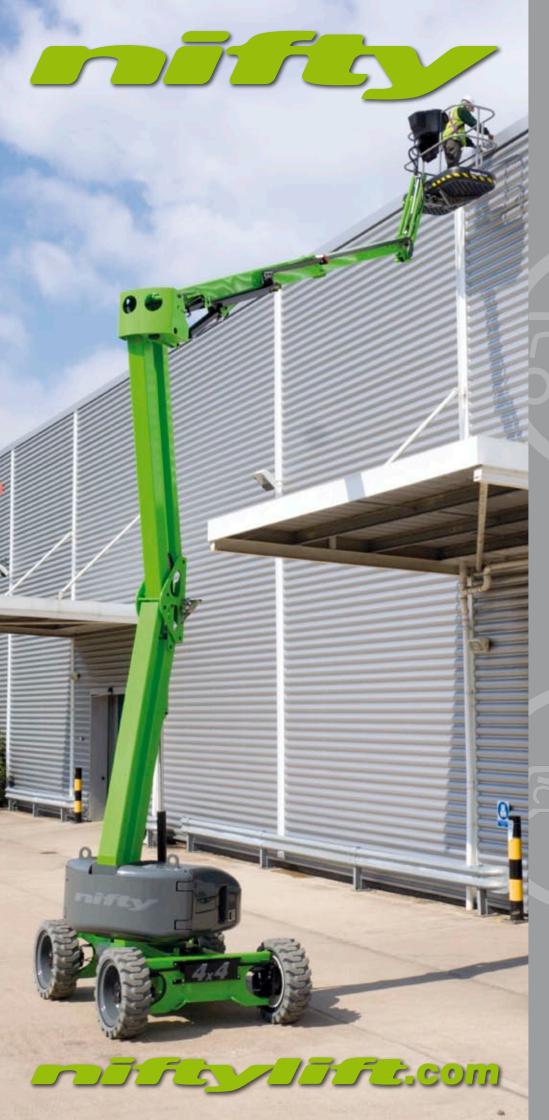

17.00m (56ft) Working height

**9.10m (30ft)** Unrestricted working outreach at 225kg

Proportional Multi-Function Control Fast & precise operation

**GVW Only 4,750kg** Lowest weight in its class

Superb Manoeuvrability

3.70m Turning Radius

SiOPS<sup>®</sup> as Standard Award winning operator protection

Platform Rotation & Fly-Boom

Improved access to applications

Hybrid Power Versatile, fuel efficient & environmentally conscious

The **Height Rider 17 (HR17) Hybrid Four-Wheel-Drive (4x4)** is one of a new generation of environmentally conscious work platforms from Niftylift. Combining advanced power-source technology with efficient 4x4, it delivers outstanding performance from a compact and low-weight design.