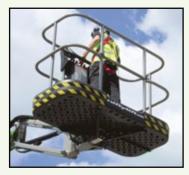

## **SAFETY FEATURES**

- SiOPS®
- Automatic Fail-Safe Brakes
- Tilt Alarm
- Solid Tyres
- Powered Auxiliary Descent
- Manual Recovery with Hand Pump
- Dual Controls (Platform & Base)
- Lock Valves on all Hydraulic Cylinders
- Dual Harness Points
- CE Mark

The **HR17 Hybrid 4x4** also incorporates **ToughCage** and **SiOPS®** technologies. A tough impact resistant composite base and larger cross-section steel give the **ToughCage** strength and durability, while **SiOPS®** offers additional operator protection.