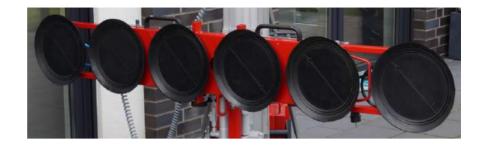

The **DSKE2-12V** is a Vacuum Glas Lifter based on a two circle System. In case of a failure in one circle, the second circle will hold the glass safe in position.

Especially for the assembly of glas panels with different formats and weights the DSKE2 is offering helpfull flexibility to fit the sizes and weights of the panes by easy handling.

The basic unit consists of 4 suction cups. Two additional suction cups allow the system to be adapted as an extension for long narrow panes. The separate suction plates can also be arranged in a cross-shaped configuration for rectangular and square formats.

That reduces glass breakage risks significantly by increasing the stability for various formats.

Overhead mounting will be also easily done, because the unit is manually tiltable up to 90°. The system is also rotatable by 360°.