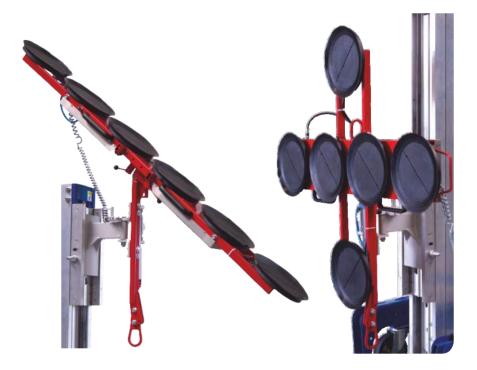

The basic unit consists of 4 suction cups. Two additional suction cups allow the system to be adapted as an extension for long narrow panes. The separate suction plates can also be arranged in a cross-shaped configuration for rectangular and square formats.

That reduces glass breakage risks significantly by increasing the stability for various formats.

Overhead mounting will be also easily done, because the unit is manually tiltable up to 90°. The system is also rotatable by 360°.

The scope of supply includes a carrier with casters for all compontens to safe space in stock.

The safe and easy way of glass handling: DSKE2.