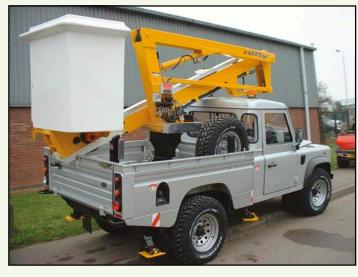

### **Telescopic Upper Boom**

Greater accuracy when positioning platform

**GVW Only 3,500kg**Low weight design

Fully proportional controls give the operator precise control when positioning the platform and the **V130T** has ample capacity to carry tools and other equipment.