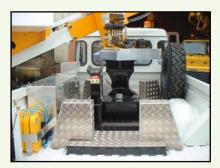

# **VEHICLE MOUNTED ACCESS PLATFORM**

**13m (42ft 6in)**Working height

**6.10m (20ft)** Working outreach

### 50/50 Tyres Available

For better off-road performance

The **V130T** is the UK's number one selling Landrover mounted access platform and is the prefered off-road access solution for most of the major utility companies. The Landrover's rugged 4-wheel-drive allows it to travel comfortably off-road while its four hydraulic stabilisers ensure maximum stability when working. The **V130T's** compact dimensions make it ideal for jobs where space is limited and its impressive outreach make it an invaluable tool in a wide range of applications.

Fully proportional controls give the operator precise control when positioning the platform and the **V130T** has ample capacity to carry tools and other equipment.