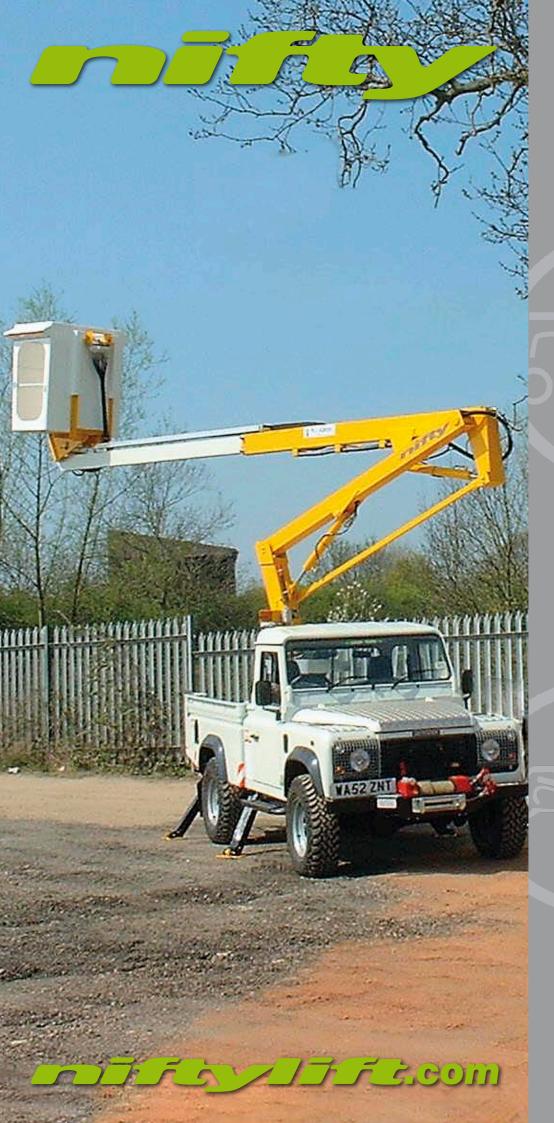

# **VEHICLE MOUNTED ACCESS PLATFORM**

**13m (42ft 6in)**Working height

**6.10m (20ft)** Working outreach

### 50/50 Tyres Available

For better off-road performance

The **V130T** is the UK's number one selling Landrover mounted access platform and is the prefered off-road access solution for most of the major utility companies. The Landrover's rugged 4-wheel-drive allows it to travel comfortably off-road while its four hydraulic stabilisers ensure maximum stability when working. The **V130T's** compact dimensions make it ideal for jobs where space is limited and its impressive outreach make it an invaluable tool in a wide range of applications.

#### **SAFETY FEATURES**

- Pressure sensitive outriggers
- Audible and Visible Alarms
- Manual Recovery with Hand Pumps
- Dual Controls (Platform & Base)
- Lock Valves on all Hydraulic Cylinders
- Four Hydraulic Stabilers for Maximum Stability Off-Road
- Dual Harness Points
- Platform Overload Warning
- Landrover and Platform combination CE Approved

Fully proportional controls give the operator precise control when positioning the platform and the **V130T** has ample capacity to carry tools and other equipment.