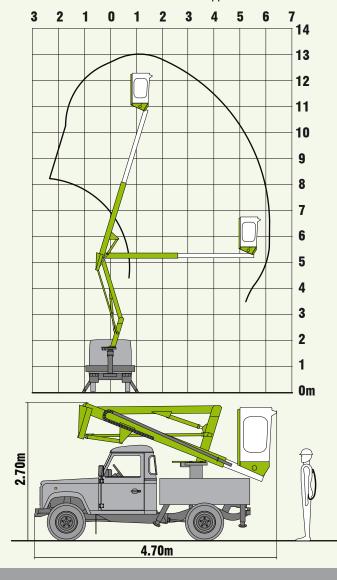

# **VEHICLE MOUNTED ACCESS PLATFORM**

**13m (42ft 6in)**Working height

**6.10m (20ft)** Working outreach

#### **SPECIFICATION**

| Working Height       | 13.00m                                      | 42ft 6in |
|----------------------|---------------------------------------------|----------|
| Platform Height      | 11.00m                                      | 36ft 1in |
| Working Outreach     | 6.10m                                       | 20ft     |
| Slew                 | 406°                                        |          |
| Platform Capacity    | 200kg                                       | 440lbs   |
| Basket Type          | 2 Man G.R.P. or Steel                       |          |
| Travelling Height    | 2.70m                                       | 8ft 10in |
| Travelling Length    | 4.70m                                       | 15ft 5in |
| Gross Vehicle Weight | 3,500kg*                                    | 7,720lbs |
| Controls             | Fully Proportional Controls Platform & Cage |          |
| Power Take Off       | Gearbox Driven                              |          |