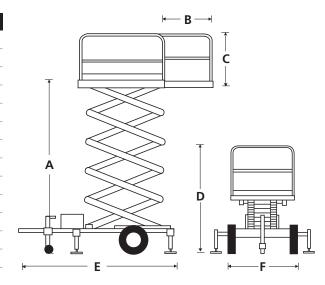

# **TRAILER MOUNTED SCISSOR LIFT**

| DIMENSIONS                                    | XT24SD       |
|-----------------------------------------------|--------------|
| Max. working height                           | 8.9m         |
| Max. platform height ( <b>A</b> )             | 6.9m         |
| Max. working height (outriggers retracted)    | 5.7m         |
| Platform length (deck extended)               | 2.44m        |
| Platform length (deck retracted)              | 1.63m        |
| Platform width                                | 1.22m        |
| Deck extension ( <b>B</b> )                   | 0.82m        |
| Towing width (F)                              | 1.55m        |
| Towing length ( <b>E</b> )                    | 3.10m        |
| Stowed height ( <b>D</b> )                    | 2.27m        |
| Outrigger footprint (full height) L x W       | 1.93 x 1.83m |
| Outrigger footprint (restricted height) L x W | 1.93 x 1.55m |
| Guardrail height ( <b>C</b> )                 | 1.10m        |
| Toeboard height                               | 0.15m        |
| Ground clearance                              | 360mm        |