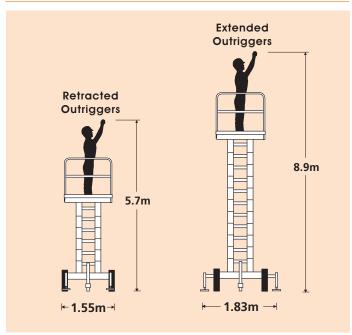

# **TRAILER MOUNTED SCISSOR LIFT**

| DIMENSIONS                                    | XT24SD       |
|-----------------------------------------------|--------------|
| Max. working height                           | 8.9m         |
| Max. platform height ( <b>A</b> )             | 6.9m         |
| Max. working height (outriggers retracted)    | 5.7m         |
| Platform length (deck extended)               | 2.44m        |
| Platform length (deck retracted)              | 1.63m        |
| Platform width                                | 1.22m        |
| Deck extension ( <b>B</b> )                   | 0.82m        |
| Towing width (F)                              | 1.55m        |
| Towing length ( <b>E</b> )                    | 3.10m        |
| Stowed height ( <b>D</b> )                    | 2.27m        |
| Outrigger footprint (full height) L x W       | 1.93 x 1.83m |
| Outrigger footprint (restricted height) L x W | 1.93 x 1.55m |
| Guardrail height ( <b>C</b> )                 | 1.10m        |
| Toeboard height                               | 0.15m        |
| Ground clearance                              | 360mm        |

# OUTRIGGER OPTIONS