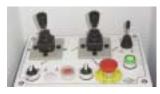

## features & benefits

Lightweight platforms for greater spare payload Greater van payload ET36NF achieves up to 1000kg spare payload on 4.6 tonne GVW ET36NF achieves up to 1400kg spare payload on 5.2 tonne GVW ET38NF achieves up to 670kg spare payload on 4.6 tonne GVW ET38NF achieves up to 1300kg spare ET40NF achieves up to 1200kg spare payload on 5.2 tonne GVW Full platform function emergency power Emergency stop at platform and pedestal

Full functions at ground on 5m Aluminium inner telescopic boom Steel outer boom and pedestal Van or truck mount Extended outreach pack ads up to 1m with 120kg SWL Critical fasteners are torqued and sealed payload on 5.2 tonne GVW Twin proportional joystick option