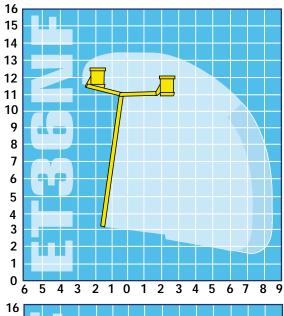

# **Eurotel**

ET32NF•36NF•38NF•40NF

specifications

6 5 4 3 2 1 0 1 2 3 4 5 6 7 8 9

| <u>'</u>                    | ET32NF                                               | ET36NF | ET38NF | ET40NF |  |
|-----------------------------|------------------------------------------------------|--------|--------|--------|--|
| max. working height         | 12.2m                                                | 13.2m  | 14.2m  | 15.0m  |  |
| max. platform height        | 10.2m                                                | 11.2m  | 12.2m  | 13.0m  |  |
| horizontal outreach@200kgSW | ∟ 7.1m                                               | 7.3m   | 7.3m   | 7.3m   |  |
| horizontal outreach@120kgSW | L n/a                                                | 8.4m   | 8.4m   | 8.4m   |  |
| fly boom                    | 110° standard / 180° option                          |        |        |        |  |
| non continuous rotation     | >360°                                                | >360°  | >360°  | >360°  |  |
| boom travel                 | n travel -7° to 80° -7° to 80° -7° to 80° -7° to 80° |        |        |        |  |
| min. GVW                    | 4.6t                                                 | 4.6t   | 4.6t   | 4.6t   |  |

All dimensions in metres

#### Reach of ET32/36/38/40NF (1 man)

Please note that SWL, material handling capabilities, outreach and working height vary according to specification of platform and base vehicle. Above figures are intended as best guide only.

Versalift is certified to ISO9001: 2000 by TUV UK Quality Assurance Ltd; certificate number GB00468.