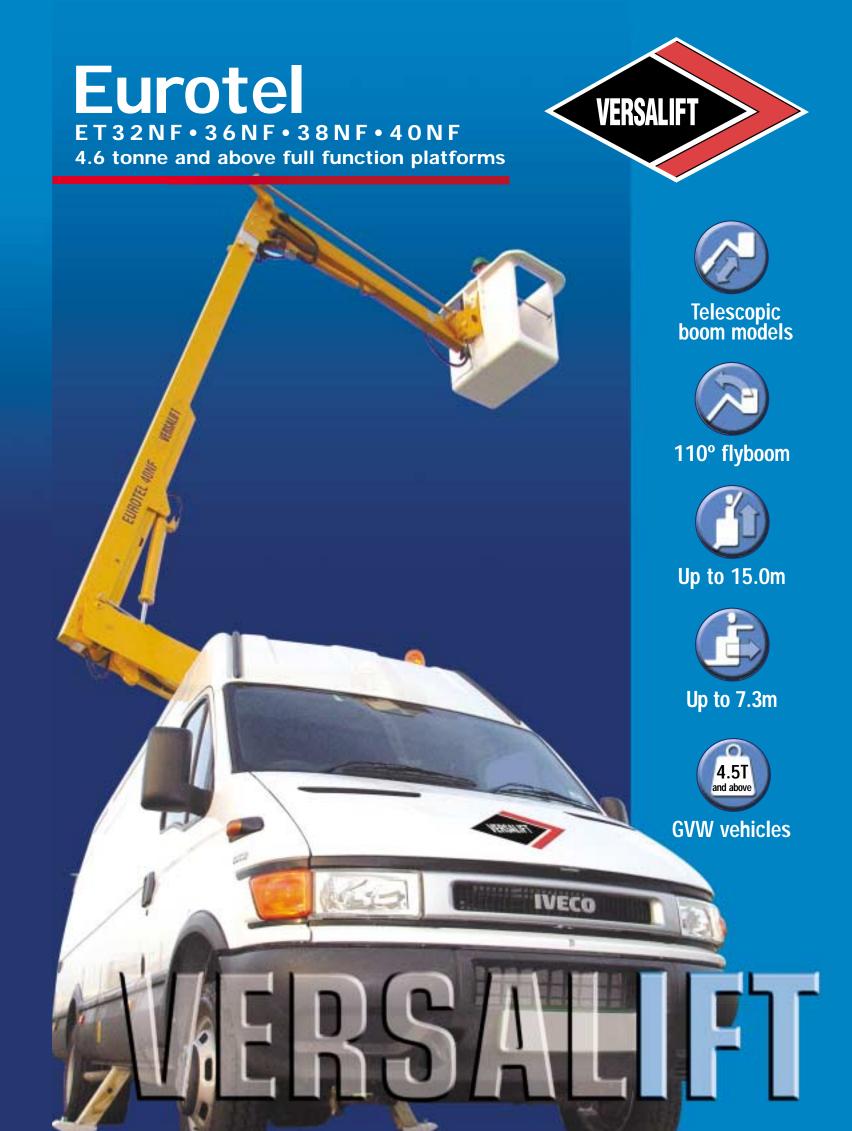

# Eurotel

#### ET32NF • 36NF • 38NF • 40NF eurotel - versatile and compact

The Eurotel NF range from Versalift is the UK's market leading van and chassis mounted access platform. With a low weight to maximise load carrying capacity and compact dimensions thanks to versatile telescopic, plus flyboom configuration. It is the perfect partner for today's latest generation of light commercial vehicles.