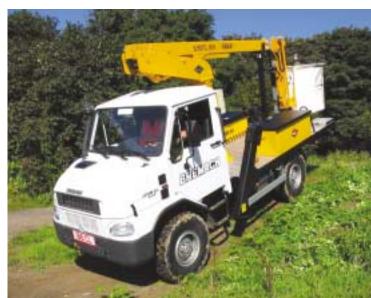

#### ET32NF • 36NF • 38NF • 40NF eurotel - versatile and compact

The Eurotel NF range from Versalift is the UK's market leading van and chassis mounted access platform. With a low weight to maximise load carrying capacity and compact dimensions thanks to versatile telescopic, plus flyboom configuration. It is the perfect partner for today's latest generation of light commercial vehicles.

Specialist applications of Eurotel models on Daimler Chrysler Unimogs and also Fourtec UK's Bremach Extreme, offering 4 x 4 full off road capacity. All platforms feature a one year parts and labour warranty, with a three year extended warranty and a range of Repair and Maintenance contracts available at extra cost.