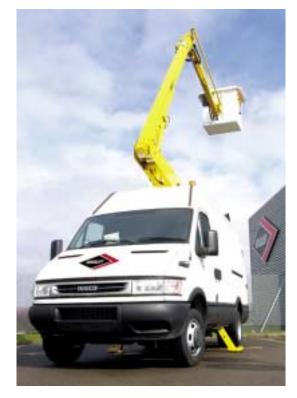

#### ET32NF • 36NF • 38NF • 40NF eurotel - versatile and compact

The Eurotel NF range from Versalift is the UK's market leading van and chassis mounted access platform. With a low weight to maximise load carrying capacity and compact dimensions thanks to versatile telescopic, plus flyboom configuration. It is the perfect partner for today's latest generation of light commercial vehicles.

Specialist applications of Eurotel models on Daimler Chrysler Unimogs and also Fourtec UK's Bremach Extreme, offering 4 x 4 full off road capacity. All platforms feature a one year parts and labour warranty, with a three year extended warranty and a range of Repair and Maintenance contracts available at extra cost.