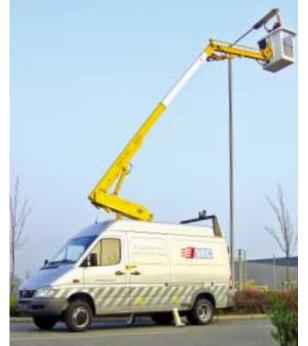

#### ET32NF • 36NF • 38NF • 40NF eurotel - versatile and compact

The Eurotel NF range from Versalift is the UK's market leading van and chassis mounted access platform. With a low weight to maximise load carrying capacity and compact dimensions thanks to versatile telescopic, plus flyboom configuration. It is the perfect partner for today's latest generation of light commercial vehicles.

Eurotel's are currently in use with most of the worlds leading contractors, utilities and rental companies so you can be confident of a proven, reliable service and an after sales support that is second to none.

Specialist applications of Eurotel models on Daimler Chrysler Unimogs and also Fourtec UK's Bremach Extreme, offering 4 x 4 full off road capacity. All platforms feature a one year parts and labour warranty, with a three year extended warranty and a range of Repair and Maintenance contracts available at extra cost.