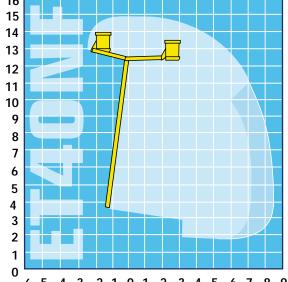

# **Eurotel**

ET32NF•36NF•38NF•40NF

specifications

6 5 4 3 2 1 0 1 2 3 4 5 6 7 8 9

| <u>'</u>                    | ET32NF                                               | ET36NF | ET38NF | ET40NF |  |
|-----------------------------|------------------------------------------------------|--------|--------|--------|--|
| max. working height         | 12.2m                                                | 13.2m  | 14.2m  | 15.0m  |  |
| max. platform height        | 10.2m                                                | 11.2m  | 12.2m  | 13.0m  |  |
| horizontal outreach@200kgSW | ∟ 7.1m                                               | 7.3m   | 7.3m   | 7.3m   |  |
| horizontal outreach@120kgSW | L n/a                                                | 8.4m   | 8.4m   | 8.4m   |  |
| fly boom                    | 110° standard / 180° option                          |        |        |        |  |
| non continuous rotation     | >360°                                                | >360°  | >360°  | >360°  |  |
| boom travel                 | n travel -7° to 80° -7° to 80° -7° to 80° -7° to 80° |        |        |        |  |
| min. GVW                    | 4.6t                                                 | 4.6t   | 4.6t   | 4.6t   |  |

All dimensions in metres

#### Reach of ET32/36/38/40NF (1 man)

Please note that SWL, material handling capabilities, outreach and working height vary according to specification of platform and base vehicle. Above figures are intended as best guide only.

Versalift is certified to ISO9001: 2000 by TUV UK Quality Assurance Ltd; certificate number GB00468.