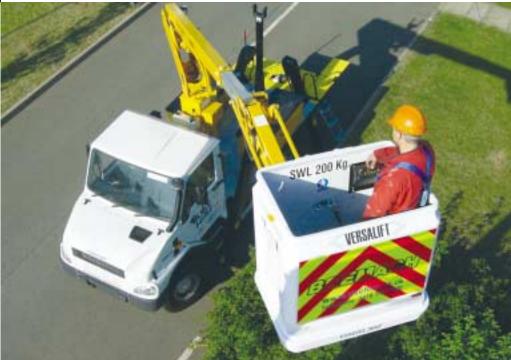

#### ET32NF • 36NF • 38NF • 40NF eurotel - versatile and compact

The Eurotel NF range from Versalift is the UK's market leading van and chassis mounted access platform. With a low weight to maximise load carrying capacity and compact dimensions thanks to versatile telescopic, plus flyboom configuration. It is the perfect partner for today's latest generation of light commercial vehicles.

Eurotel's are currently in use with most of the worlds leading contractors, utilities and rental companies so you can be confident of a proven, reliable service and an after sales support that is second to none.