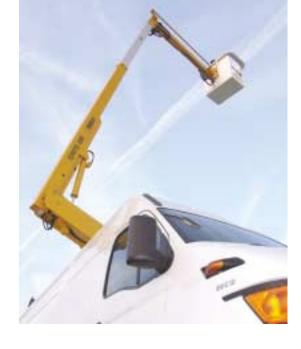

#### ET32NF • 36NF • 38NF • 40NF eurotel - versatile and compact

The Eurotel NF range from Versalift is the UK's market leading van and chassis mounted access platform. With a low weight to maximise load carrying capacity and compact dimensions thanks to versatile telescopic, plus flyboom configuration. It is the perfect partner for today's latest generation of light commercial vehicles.

Specialist applications of Eurotel models on Daimler Chrysler Unimogs and also Fourtec UK's Bremach Extreme, offering 4 x 4 full off road capacity. All platforms feature a one year parts and labour warranty, with a three year extended warranty and a range of Repair and Maintenance contracts available at extra cost.