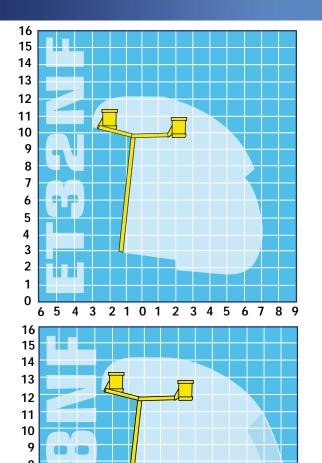

# **Eurotel**

ET32NF•36NF•38NF•40NF

specifications

6 5 4 3 2 1 0 1 2 3 4 5 6 7 8 9

| <u>'</u>                    | ET32NF                                               | ET36NF | ET38NF | ET40NF |  |
|-----------------------------|------------------------------------------------------|--------|--------|--------|--|
| max. working height         | 12.2m                                                | 13.2m  | 14.2m  | 15.0m  |  |
| max. platform height        | 10.2m                                                | 11.2m  | 12.2m  | 13.0m  |  |
| horizontal outreach@200kgSW | ∟ 7.1m                                               | 7.3m   | 7.3m   | 7.3m   |  |
| horizontal outreach@120kgSW | L n/a                                                | 8.4m   | 8.4m   | 8.4m   |  |
| fly boom                    | 110° standard / 180° option                          |        |        |        |  |
| non continuous rotation     | >360°                                                | >360°  | >360°  | >360°  |  |
| boom travel                 | n travel -7° to 80° -7° to 80° -7° to 80° -7° to 80° |        |        |        |  |
| min. GVW                    | 4.6t                                                 | 4.6t   | 4.6t   | 4.6t   |  |

All dimensions in metres

#### Reach of ET32/36/38/40NF (1 man)

Please note that SWL, material handling capabilities, outreach and working height vary according to specification of platform and base vehicle. Above figures are intended as best guide only.

Versalift is certified to ISO9001: 2000 by TUV UK Quality Assurance Ltd; certificate number GB00468.