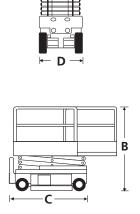

# S1930E/1932E

| DIMENSIONS                      | \$1930E      | \$1932E      |
|---------------------------------|--------------|--------------|
| Max. working height             | 7.8m         | 7.8m         |
| Max. platform height (A)        | 5.8m         | 5.8m         |
| Platform size (stowed)          | 0.74 x 1.56m | 0.74 x 1.56m |
| Platform size (extended)        | 0.74 x 2.47m | 0.74 x 2.47m |
| Deck extension length           | 0.91m        | 0.91m        |
| Overall width ( <b>D</b> )      | 0.76m        | 0.81m        |
| Overall length ( <b>C</b> )     | 1.9m         | 1.9m         |
| Stowed height ( <b>B</b> )      | 2.17m        | 2.17m        |
| Min. height (guardrails folded) | 1.64m        | 1.64m        |
| Wheelbase                       | 1.37m        | 1.37m        |
| Ground clearance (stowed)       | 63mm         | 63mm         |
| Ground clearance (elevated)     | 19mm         | 19mm         |