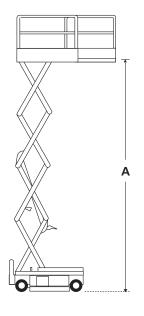

# S1930E/1932E

| DIMENSIONS                      | \$1930E      | \$1932E      |
|---------------------------------|--------------|--------------|
| Max. working height             | 7.8m         | 7.8m         |
| Max. platform height (A)        | 5.8m         | 5.8m         |
| Platform size (stowed)          | 0.74 x 1.56m | 0.74 x 1.56m |
| Platform size (extended)        | 0.74 x 2.47m | 0.74 x 2.47m |
| Deck extension length           | 0.91m        | 0.91m        |
| Overall width ( <b>D</b> )      | 0.76m        | 0.81m        |
| Overall length ( <b>C</b> )     | 1.9m         | 1.9m         |
| Stowed height ( <b>B</b> )      | 2.17m        | 2.17m        |
| Min. height (guardrails folded) | 1.64m        | 1.64m        |
| Wheelbase                       | 1.37m        | 1.37m        |
| Ground clearance (stowed)       | 63mm         | 63mm         |
| Ground clearance (elevated)     | 19mm         | 19mm         |