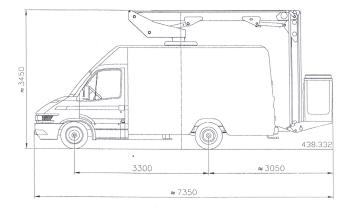

## SPECIFICATION SHEET Type: Skyking GSR S125RA

3,500 - 5,600 kg

| Working Height                                     | 12.5 m            |
|----------------------------------------------------|-------------------|
| Working Outreach                                   | 7.7 m             |
| Safe Working Load                                  | 200 kg            |
| Rotation                                           | +- 180 degrees    |
| Transport Height (depending on chassis)            | 3.3 m             |
| Transport Length (depending on chassis)            | 7.5 m             |
| Transport Width                                    | 2.0 m             |
| Outrigger Width (C/C)                              | 2.2 m             |
| Fibre Glass Working Cage (length x width x height) | 0.7 x 1.1 x 1.1 m |