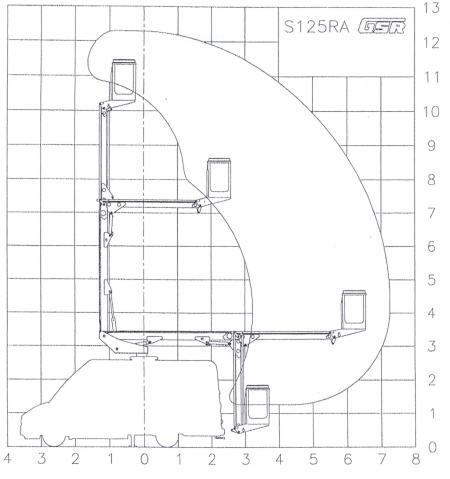

## SPECIFICATION SHEET Type: Skyking GSR S125RA

3,500 - 5,600 kg

| Working Height                                     | 12.5 m            |
|----------------------------------------------------|-------------------|
| Working Outreach                                   | 7.7 m             |
| Safe Working Load                                  | 200 kg            |
| Rotation                                           | +- 180 degrees    |
| Transport Height (depending on chassis)            | 3.3 m             |
| Transport Length (depending on chassis)            | 7.5 m             |
| Transport Width                                    | 2.0 m             |
| Outrigger Width (C/C)                              | 2.2 m             |
| Fibre Glass Working Cage (length x width x height) | 0.7 x 1.1 x 1.1 m |

Working height=platform height+2m.

Wind tolerance is displayed on each machine. Manufacturer's specifications - Non-contractual documents.

Tel: 0845 6041134