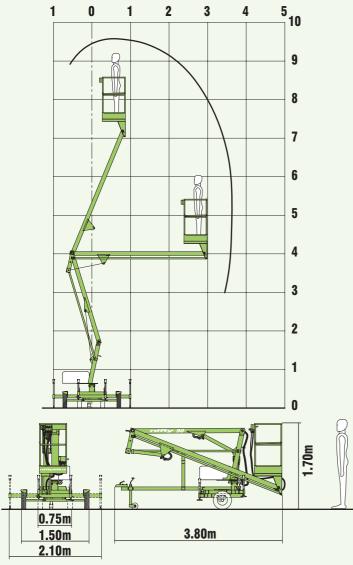

# TRAILER MOUNTED ACCESS PLATFORM

9.50m (31ft 2in)
Working height

**3.50m (11ft)** Working outreach

#### **SPECIFICATIONS**

| 9.50m                        | 31ft 2in                                                                                              |
|------------------------------|-------------------------------------------------------------------------------------------------------|
| 7.50m                        | 24ft 7in                                                                                              |
| 3.50m                        | 11ft 6in                                                                                              |
| 360°                         |                                                                                                       |
| 1.50m                        | 4ft 11in                                                                                              |
| 2.10m                        | 6ft 11in                                                                                              |
| 0.75m                        | 2ft 6in                                                                                               |
| 1.70m                        | 5ft 7in                                                                                               |
| 3.80m                        | 12ft 5in                                                                                              |
| 595kg*                       | 1,309lbs*                                                                                             |
| 120kg                        | 265lbs                                                                                                |
| 0.60m x 0.60m                | 2ft x 2ft                                                                                             |
| Fully Proportional Hydraulic |                                                                                                       |
| Mains Only                   |                                                                                                       |
| Battery Only                 |                                                                                                       |
|                              | 7.50m 3.50m 3.50m 3.60° 1.50m 2.10m 0.75m 1.70m 3.80m 595kg* 120kg 0.60m x 0.60m Fully Proportional H |