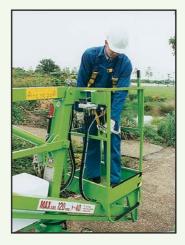

## **Compact Outriggers**

For setup in confined areas

### Weight Saving Chasis Design

Easily towed on the road & manoeuvred on site