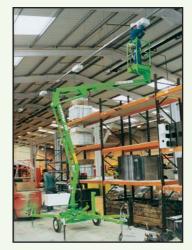

# TRAILER MOUNTED ACCESS PLATFORM

9.50m (31ft 2in)
Working height

**3.50m (11ft)** Working outreach

The Nifty 90's working outreach facility makes it ideal for working over racking or machinery.