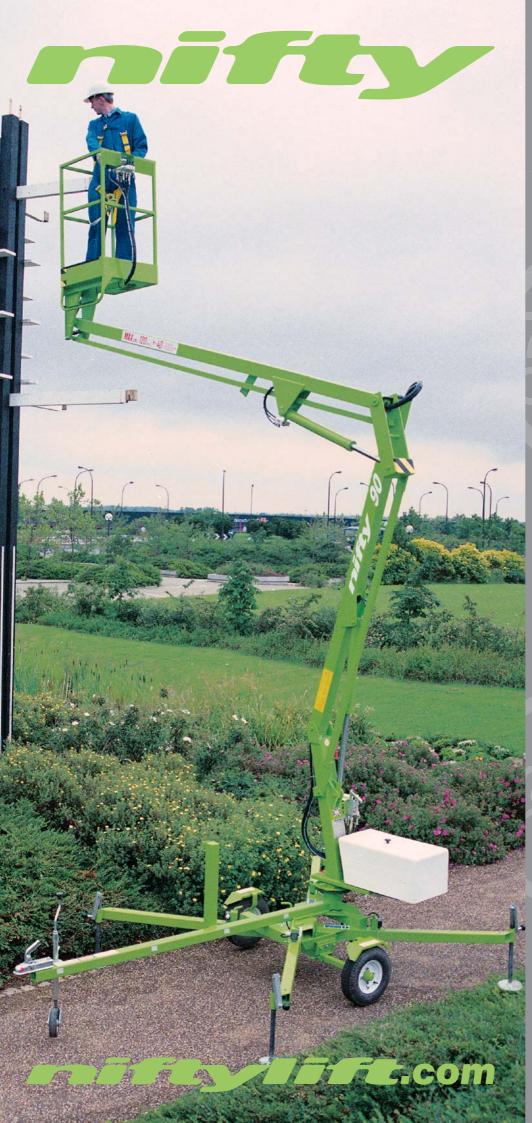

# TRAILER MOUNTED ACCESS PLATFORM

9.50m (31ft 2in)
Working height

**3.50m (11ft)** Working outreach

#### Telescopic Axle

Access through single doorway openings

The Nifty 90 is the ideal alternative to ladders and scaffolds. Its compact design allows it to set up in the most confined spaces. The telescopic axle allows it to pass through single doorways and its simple, reliable hydraulic controls make even first time operation straightforward.

Due to a policy of continuing development and improvement, Niftylift reserves the right to change any specification without notice. Please confirm exact specification before ordering.

The Nifty 90 has a telescopic axle allowing it to pass thorugh a 0.75m (2ft 6in) opening and a harness point in the platform for operator safety when working.

The Nifty 90's working outreach facility makes it ideal for working over racking or machinery.