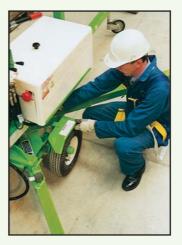

# **Fully Proportional Hydraulic Controls**

Simple, reliable & easy to maintain

#### Telescopic Axle

Access through single doorway openings

The Nifty 90 is the ideal alternative to ladders and scaffolds. Its compact design allows it to set up in the most confined spaces. The telescopic axle allows it to pass through single doorways and its simple, reliable hydraulic controls make even first time operation straightforward.

Due to a policy of continuing development and improvement, Niftylift reserves the right to change any specification without notice. Please confirm exact specification before ordering.

The Nifty 90 has a telescopic axle allowing it to pass thorugh a 0.75m (2ft 6in) opening and a harness point in the platform for operator safety when working.