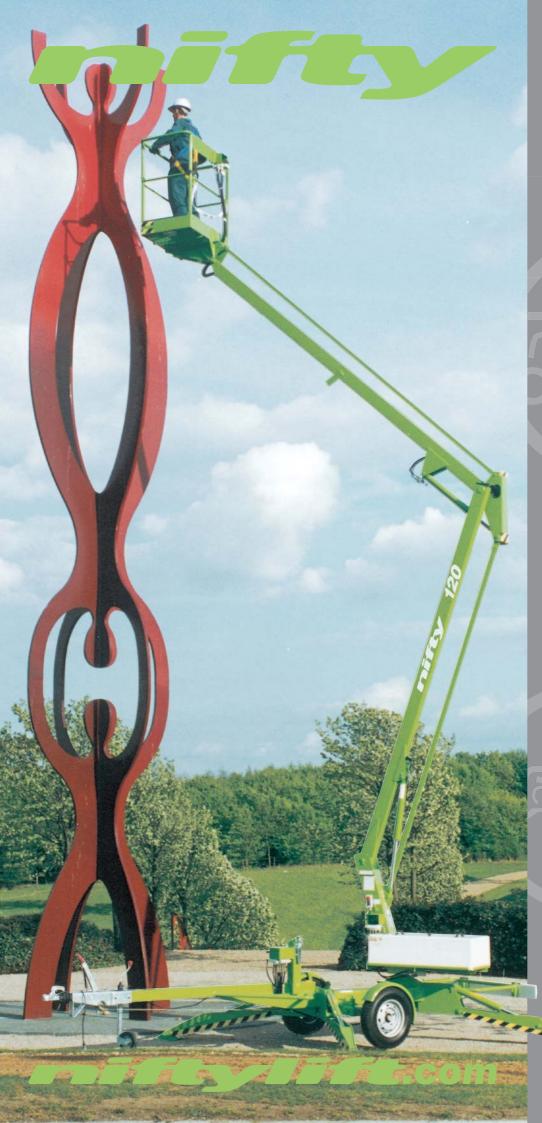

# Hydraulic Outriggers Available

For quick & easy setup

Telescopic Axles Access through double

doorway openings

The Nifty 120 is one of the most robust and versatile trailer mounts available. Its telescopic axles allow it to pass through double doorway openings and setting up is simple with a choice of manual or hydraulic outriggers. Operation is quick and easy and its reliable hydraulic controls make it an ideal alternative to ladders and scaffolds.

**ACCESS PLATFORM** 

12.33m (40ft 5in) Working height

> 5m (16ft 8in) Working outreach