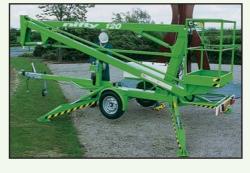

# Hydraulic Outriggers Available

For quick & easy setup

Telescopic Axles Access through double

doorway openings

The Nifty 120 is one of the most robust and versatile trailer mounts available. Its telescopic axles allow it to pass through double doorway openings and setting up is simple with a choice of manual or hydraulic outriggers. Operation is quick and easy and its reliable hydraulic controls make it an ideal alternative to ladders and scaffolds.

Supplied by:

Due to a policy of continuing development and improvement, Niftylift reserves the right to change any specification without notice. Please confirm exact specification before ordering.

Retractable axles allow the Nifty 120 to pass through a 1.10m (3ft 6in) wide opening.

The 120's manual outriggers are both cost effective and simple to set up.

To save time and energy when setting up, the 120 is also available with a hydraulic outriggers option.