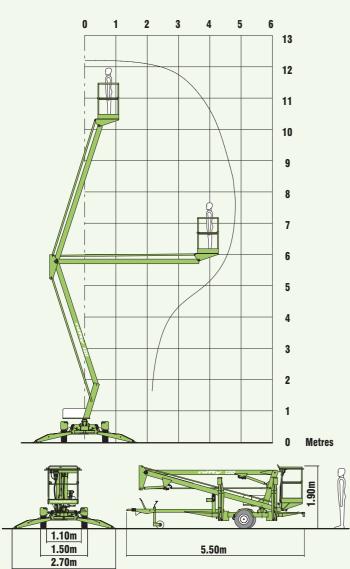

**ACCESS PLATFORM** 

12.33m (40ft 5in) Working height

> 5m (16ft 8in) Working outreach

### **SPECIFICATIONS**

| Working Height     | 12.33m                       | 40ft 5in          |
|--------------------|------------------------------|-------------------|
| Platform Height    | 10.33m                       | 33ft 10in         |
| Working Outreach   | 5m                           | 16ft 8in          |
| Slew               | 360 <sup>0</sup>             |                   |
| Width - Travelling | 1.50m                        | 4ft 11in          |
| - Working          | 2.70m                        | 8ft 11in          |
| - Axles Retracted  | 1.10m                        | 3ft 6in           |
| Height - Overall   | 1.90m                        | 6ft 3in           |
| Length - Overall   | 5.50m                        | 18ft              |
| Weight             | 1,160kg*                     | 2,252lbs*         |
| Platform Capacity  | 200kg                        | 440lbs            |
| Platform Size      | 1.10m x 0.65m                | 3ft 8in x 2ft 1in |
| Control System     | Fully Proportional Hydraulic |                   |
| Power System       | Mains Only                   |                   |
|                    | Battery Only                 |                   |
|                    | Petrol or Diesel Only        |                   |
|                    | Bi-Energy (engine & battery) |                   |

Supplied by:

Due to a policy of continuing development and improvement, Niftylift reserves the right to change any specification without notice. Please confirm exact specification before ordering.

Retractable axles allow the Nifty 120 to pass through a 1.10m (3ft 6in) wide opening.