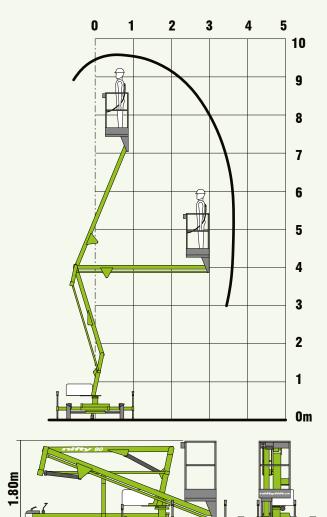

SPECIFICATIONS

| Working Height         | 9.5m                         | 31ft 6in  |
|------------------------|------------------------------|-----------|
| Platform Height        | 7.5m                         | 24ft 6in  |
| Working Outreach       | 3.5m                         | 11ft 6in  |
| Slew                   | 360°                         |           |
| Width- Axles Retracted | 0.9m                         | 2ft 11in  |
| - Axles Extended       | 1.4m                         | 4ft 7in   |
| - Working              | 2.1m                         | 6ft 11in  |
| Height                 | 1.8m                         | 5ft 11in  |
| Length                 | 4.25m                        | 13ft 11in |
| Weight                 | 695kg*                       | 1,530lbs* |
| Platform Capacity      | 120kg                        | 265lbs    |
| Platform Size          | 0.6m x 0.6m                  | 2ft x 2ft |
| Control System         | Fully Proportional Hydraulic |           |
| Power System           | Mains Only                   |           |
|                        | Battery Only                 |           |

4.25m

0.90m

1.40m 2.10m

Manufacturers of trailer mounted, self propelled and vehicle mounted platforms.

NIFTYLIFTY LTD Fingle Drive Stonebridge Milton Keynes MK13 OER England www.niftylift.com

email: info@niftylift.com Tel.: +44 (0) 1908 223456 Fax.: +44 (0) 1908 312733