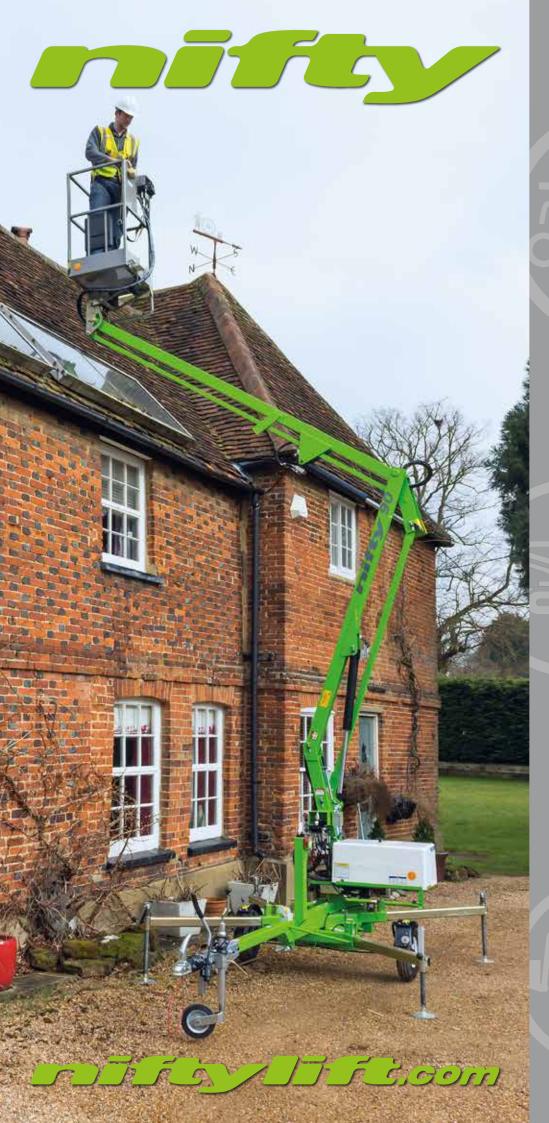

# TRAILER MOUNTED ACCESS PLATFORM

9.5m (31ft 6in) Working height

3.5m (11ft 6in) Working outreach

#### **Telescopic Axle**

Access through narrow openings & doorways

The **Nifty 90** is the ideal alternative to ladders and scaffolds. Its compact design allows it to be set up in the most confined spaces. The telescopic axle allows it to pass through narrow openings and its simple, reliable hydraulic controls make even first time operation straightforward.