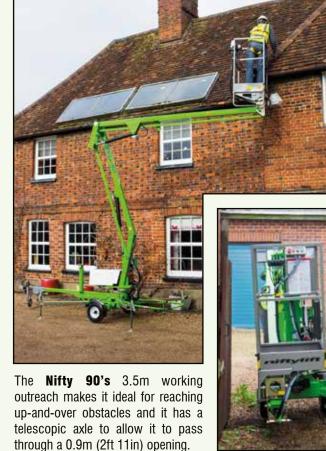

#### **Telescopic Axle**

Access through narrow openings & doorways

The **Nifty 90** is the ideal alternative to ladders and scaffolds. Its compact design allows it to be set up in the most confined spaces. The telescopic axle allows it to pass through narrow openings and its simple, reliable hydraulic controls make even first time operation straightforward.