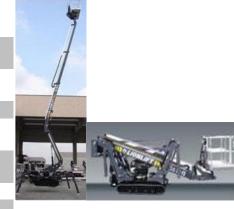

## **Lion Lift GS-1811**

| Attraction Liftarm                             | Folding arm with telescopic         |
|------------------------------------------------|-------------------------------------|
| Maximum working height (m)                     | 17.9                                |
| Maximum height of the basket bottom (m)        | 15.9                                |
| Max outreach (m)                               | 11                                  |
| Working height at max overhang                 | 9.0                                 |
| Load the basket at the maximum outreach        | 80                                  |
| Extension in basket                            | Х                                   |
| Maximum load of the basket (kg)                | 200                                 |
| Transport height normal (m)                    | 2.13                                |
| Transport height with disassembled railing (m) | x                                   |
| Transport length (m)                           | 4.74                                |
| Transport width (m)                            | 0,89- 1,4                           |
| Width of work (m)                              | 4.40                                |
| Vehicle Weight (kg)                            | 2800                                |
| Propellant                                     | Bi-Energy (diesel / direct current) |
| Power in basket<br>Size of the basket (L * W)  | (Empty)<br>1.38 0.73 *              |

lift that can be made very narrow transport width. Suitable for narrow driveways and work on inclined surfaces. Good overhang sideways and up and over reach. The lift is run on either diesel or direct current. Each track is gray non- marking.