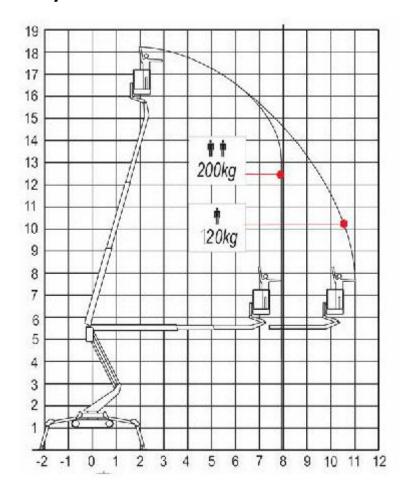

ength (m)                           | 4.74                                |
| Transport width (m)                            | 0,89- 1,4                           |
| Width of work (m)                              | 4.40                                |
| Vehicle Weight (kg)                            | 2800                                |
| Propellant                                     | Bi-Energy (diesel / direct current) |
| Power in basket<br>Size of the basket (L * W)  | (Empty)<br>1.38 0.73 *              |



lift that can be made very narrow transport width. Suitable for narrow driveways and work on inclined surfaces. Good overhang sideways and up and over reach. The lift is run on either diesel or direct current. Each track is gray non- marking.

## **Work Chart Galaxy 18-11**