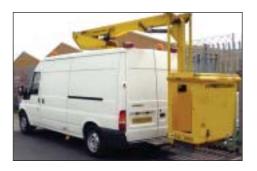

The **Gardner Denver DA range** of work platforms provide simple, reliable and low cost performance giving zero tail swing with working heights from 10.5m-14.0m. All are suitable for mounting on van or chassis cab vehicles.