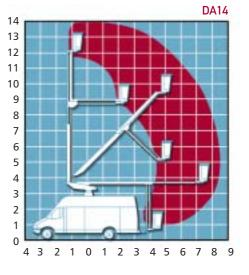

## **DA** range

**DA10.5** 

**DA12.5** 

**DA14.0** 

www.eu.gardnerdenver.com

|                               | DA10.5           | DA12.5           | DA14.0           |
|-------------------------------|------------------|------------------|------------------|
| maximum working height        | 10.5m            | 12.5m            | 14.0m            |
| maximum cage floor height     | 8.5m             | 10.5m            | 12.0m            |
| maximum horizontal outreach   | 6.1m             | 7.2m             | 8.5m             |
| Max. platform S.W.L           | 200kg            | 200kg            | 200kg            |
| Cage dimensions ( H x W x L ) | 1.1 x 0.7 x 1.1m | 1.1 x 0.7 x 1.1m | 1.1 x 0.7 x 1.1m |
| Typical GVW                   | 3500kg           | 5200kg           | 5200kg           |
| Typical wheelbase             | 3300mm           | 3300mm           | 3950mm           |
|                               |                  |                  |                  |