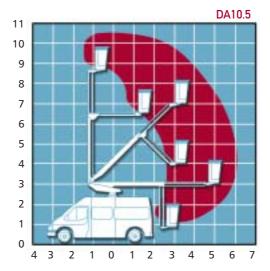

|                               | DA10.5           | DA12.5           | DA14.0           |
|-------------------------------|------------------|------------------|------------------|
| maximum working height        | 10.5m            | 12.5m            | 14.0m            |
| maximum cage floor height     | 8.5m             | 10.5m            | 12.0m            |
| maximum horizontal outreach   | 6.1m             | 7.2m             | 8.5m             |
| Max. platform S.W.L           | 200kg            | 200kg            | 200kg            |
| Cage dimensions ( H x W x L ) | 1.1 x 0.7 x 1.1m | 1.1 x 0.7 x 1.1m | 1.1 x 0.7 x 1.1m |
| Typical GVW                   | 3500kg           | 5200kg           | 5200kg           |
| Typical wheelbase             | 3300mm           | 3300mm           | 3950mm           |
|                               |                  |                  |                  |