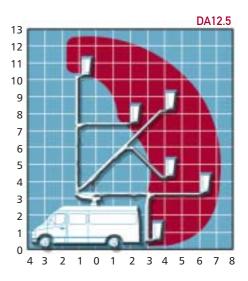

|                               | DA10.5           | DA12.5           | DA14.0           |
|-------------------------------|------------------|------------------|------------------|
| maximum working height        | 10.5m            | 12.5m            | 14.0m            |
| maximum cage floor height     | 8.5m             | 10.5m            | 12.0m            |
| maximum horizontal outreach   | 6.1m             | 7.2m             | 8.5m             |
| Max. platform S.W.L           | 200kg            | 200kg            | 200kg            |
| Cage dimensions ( H x W x L ) | 1.1 x 0.7 x 1.1m | 1.1 x 0.7 x 1.1m | 1.1 x 0.7 x 1.1m |
| Typical GVW                   | 3500kg           | 5200kg           | 5200kg           |
| Typical wheelbase             | 3300mm           | 3300mm           | 3950mm           |
|                               |                  |                  |                  |