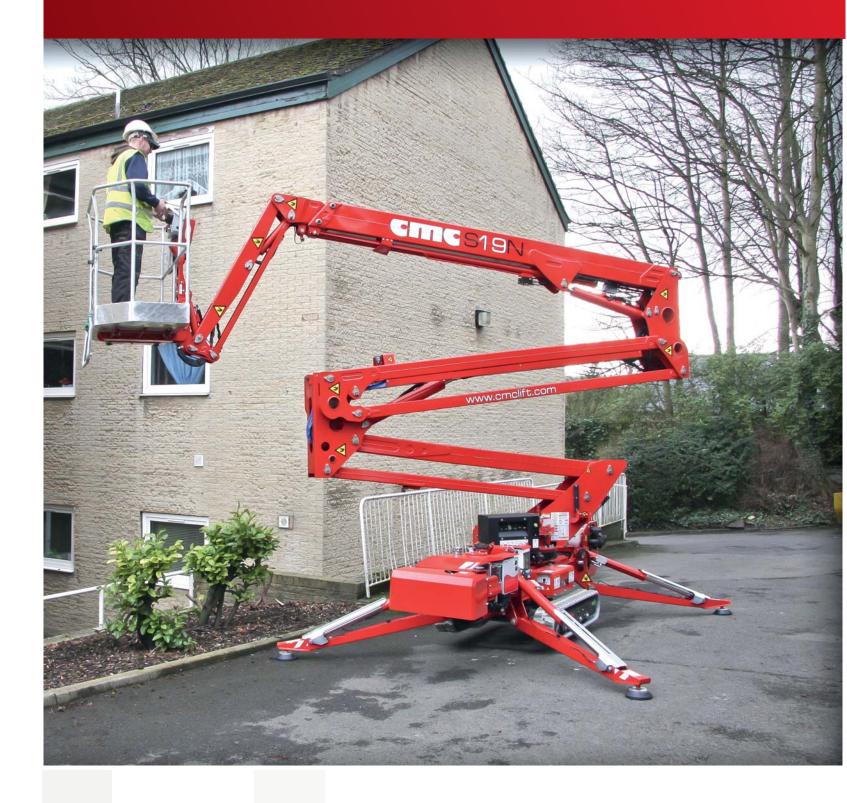

CMC S19 N vers."N"

is the most compact crawler access platform available in this size range with the shortest stabilizing width area, less than 3 m! The CMC S19 N is a narrow tracked boom lift. It is ultra compact and user friendly, with intuitive controls and no fuss. The S19N can pass through a single doorway and operate in the tightest of spaces. Once setup, the impressive height and outreach is achieved with a limiting device of last generation. The maximum cage capacity is 230 kg.