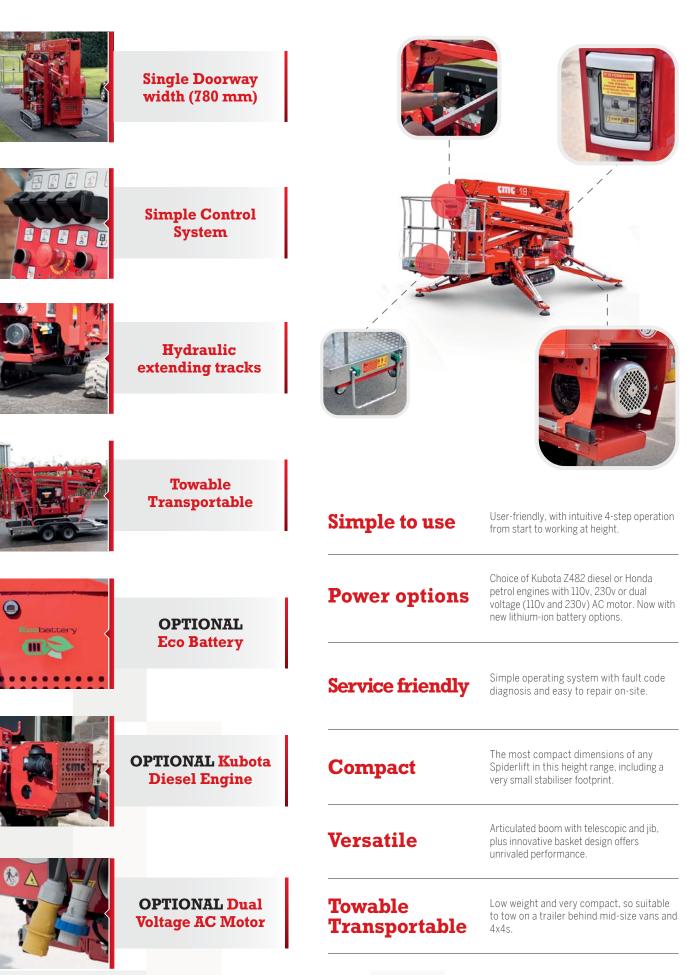

CMC S19 N vers."N"

is the most compact crawler access platform available in this size range with the shortest stabilizing width area, less than 3 m! The CMC S19 N is a narrow tracked boom lift. It is ultra compact and user friendly, with intuitive controls and no fuss. The S19N can pass through a single doorway and operate in the tightest of spaces. Once setup, the impressive height and outreach is achieved with a limiting device of last generation. The maximum cage capacity is 230 kg.