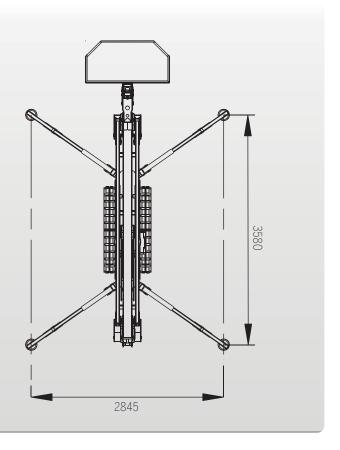

| Basket lenght                  | 1,40 m         |
|--------------------------------|----------------|
| Total length                   | 5,12 m         |
| Total length without basket    | 4,48 m         |
| Height in driving position     | 1,97 m         |
| Total width (without basket)   | 0,78 m         |
| Free height from the ground    | 0,23 m         |
| Tracks (LxP)                   | 1,44 x 0,18 cm |
| Max longitudinal stabilization | 3,58 m         |
| Max cross stabilization        | 2,84 m         |
| Stabilizers plate Ø            | 0,18 m         |
|                                |                |