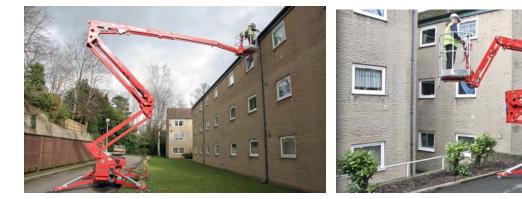

CMC S19 N vers."N"

is the most compact crawler access platform available in this size range with the shortest stabilizing width area, less than 3 m! The CMC S19 N is a narrow tracked boom lift. It is ultra compact and user friendly, with intuitive controls and no fuss. The S19N can pass through a single doorway and operate in the tightest of spaces. Once setup, the impressive height and outreach is achieved with a limiting device of last generation. The maximum cage capacity is 230 kg.