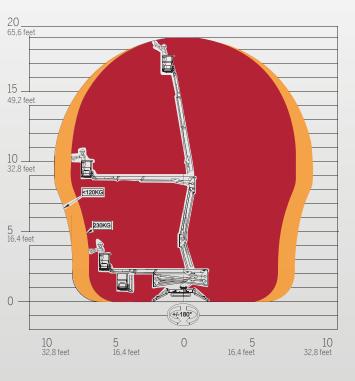

## Q

FOCUS ON DETAILS

CINC S19N

|                                    | PERFORMANCE |
|------------------------------------|-------------|
| Max working height                 | 18,8 m      |
| Max work outreach (with <= 120 Kg) | 9,2 m       |
| Max load on the basket             | 230 kg      |
| Jib movement                       | 90°         |
| Turret rotation                    | +/-178°     |
| Basket rotation                    | N.A.        |
| Max slope to stabilize             | 5°/9%       |
| Tracks enlargement                 | 30 cm (op.) |
| Max ramp slope (attack)            | 16°/29%     |
| Max slope to travel                | 20°/36%     |
| Max travel speed                   | 1,06 KM/h   |
|                                    | DIMENSIONS  |
| Basket height                      | 1,10 m      |
| Basket width                       | 0,70 m      |
| Basket lenght                      | 1,40 m      |
| Total length                       | 5,12 m      |

### MAX LOAD ⇔+⇔+¥ 230 KG/507 LB ⇔+¥ 120 KG/330 LB