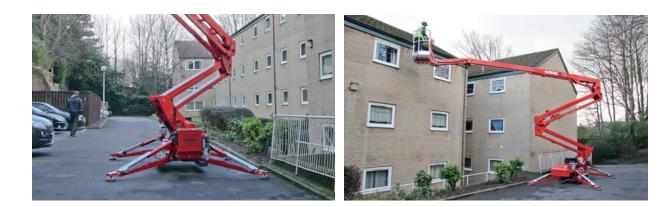

CMC S19 N vers."N"

is the most compact crawler access platform available in this size range with the shortest stabilizing width area, less than 3 m! The CMC S19 N is a narrow tracked boom lift. It is ultra compact and user friendly, with intuitive controls and no fuss. The S19N can pass through a single doorway and operate in the tightest of spaces. Once setup, the impressive height and outreach is achieved with a limiting device of last generation. The maximum cage capacity is 230 kg.