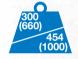

Smooth Envelope No Saw Tooth Envelope

Up to 3 Person Platform Capacity

Xtra Capacity™ 300 kg (660 lb) of Unrestricted Movement & 454 kg (1000 lb Max)

Across Genie Boom Line

## NEW GENIE® S<sup>TM</sup>-80 XC<sup>TM</sup>& S-85 XC MODELS UPDATE OUR MOST POPULAR TELESCOPIC BOOMS

With the ability to perform a wider range of heavier lift tasks on construction and industrial jobsites, Genie<sup>®</sup> telescopic S<sup>™</sup>-80 XC<sup>™</sup> and S-85 XC booms now offer a dual lift capacity of 300 kg (660-lb) unrestricted and 454 kg (1,000-lb) restricted. Our Xtra Capacity<sup>™</sup> (XC) feature gives your customers the ability to work with up to three people onboard while still leaving room for tools and jobsite materials. These XC models also have been updated with a state-of-the-art CAN-based control system, which incorporates the familiar SmartLink<sup>™</sup> control system features on these popular booms. Operators will find the control layout to be consistent and intuitive, making the operation of the booms easy and straightforward.