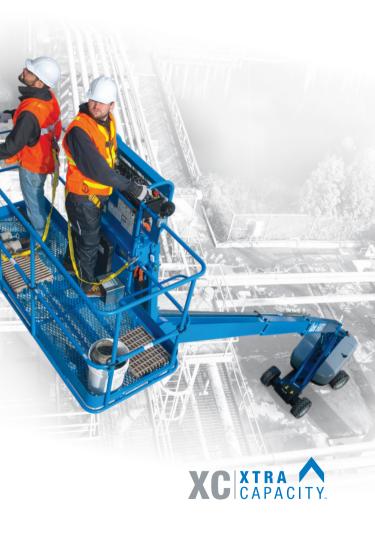

## DESIGNED TO PERFORM IN HEAVY-LIFTING APPLICATIONS THE NEW GENIE® S<sup>TM</sup>-80 XC<sup>TM</sup>

& S-85 XC BOOM LIFTS

XC<sup>™</sup> = Xtra Capacity<sup>™</sup> The New Standard Genie Boom Lifts

Intuitive CAN-based Control System SmartLink™ features

## NEW GENIE® S<sup>TM</sup>-80 XC<sup>TM</sup>& S-85 XC MODELS UPDATE OUR MOST POPULAR TELESCOPIC BOOMS

With the ability to perform a wider range of heavier lift tasks on construction and industrial jobsites, Genie<sup>®</sup> telescopic S<sup>™</sup>-80 XC<sup>™</sup> and S-85 XC booms now offer a dual lift capacity of 300 kg (660-lb) unrestricted and 454 kg (1,000-lb) restricted. Our Xtra Capacity<sup>™</sup> (XC) feature gives your customers the ability to work with up to three people onboard while still leaving room for tools and jobsite materials. These XC models also have been updated with a state-of-the-art CAN-based control system, which incorporates the familiar SmartLink<sup>™</sup> control system features on these popular booms. Operators will find the control layout to be consistent and intuitive, making the operation of the booms easy and straightforward.