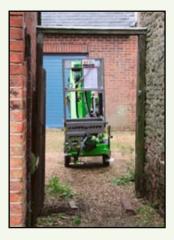

## TRAILER MOUNTED ACCESS PLATFORM

9.50m (31ft 6in) Working height

3.50m (11ft 6in)
Working outreach

Fully Proportional Hydraulic Controls

Simple, reliable & easy to maintain

**Compact Outriggers**For setup in confined areas

Weight Saving Chassis Design

Easily towed on the road & manoeuvred on site

**Telescopic Axle** 

Access through narrow openings & doorways

The **Nifty 90** is the ideal alternative to ladders and scaffolds. Its compact design allows it to be set up in the most confined spaces. The telescopic axle allows it to pass through narrow openings and its simple, reliable hydraulic controls make even first time operation straightforward.

Due to a policy of continuing development and improvement, Niftylift reserves the right to change any specification without notice. Please confirm exact specification before ordering.

The **Nifty 90** has a telescopic axle allowing it to pass through a 0.90m (2ft 11in) opening and a harness point in the platform for operator safety when working.