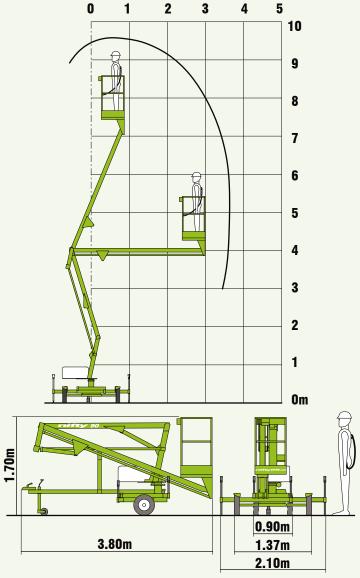

## **SPECIFICATIONS**

| Working Height    | 9.50m                        | 31ft 6in  |
|-------------------|------------------------------|-----------|
| Platform Height   | 7.50m                        | 24ft 6in  |
| Working Outreach  | 3.50m                        | 11ft 6in  |
| Slew              | 360°                         |           |
| Width- Travelling | 1.37m                        | 4ft 6in   |
| - Working         | 2.10m                        | 6ft 11in  |
| - Axles Retracted | 0.90m                        | 2ft 11in  |
| Height            | 1.70m                        | 5ft 7in   |
| Length            | 3.80m                        | 12ft 5in  |
| Weight            | 695kg*                       | 1,530lbs* |
| Platform Capacity | 120kg                        | 265lbs    |
| Platform Size     | 0.60m x 0.60m                | 2ft x 2ft |
| Control System    | Fully Proportional Hydraulic |           |
| Power System      | Mains Only                   |           |
|                   | Battery Only                 |           |
|                   |                              |           |

Due to a policy of continuing development and improvement, Niftylift reserves the right to change any specification without notice. Please confirm exact specification before ordering.

The **Nifty 90** has a telescopic axle allowing it to pass through a 0.90m (2ft 11in) opening and a harness point in the platform for operator safety when working.