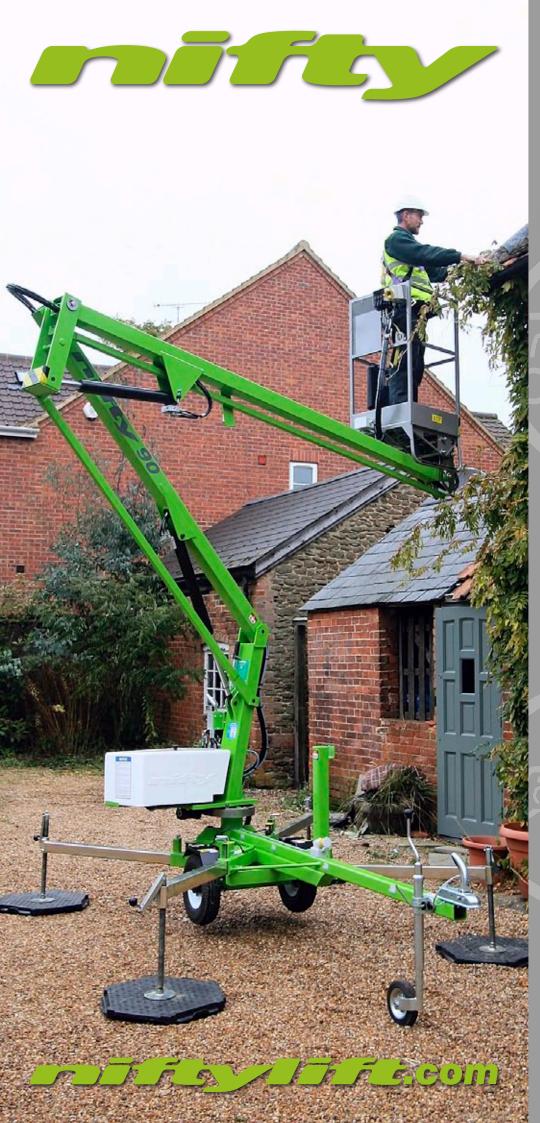

## TRAILER MOUNTED ACCESS PLATFORM

9.50m (31ft 6in) Working height

3.50m (11ft 6in)
Working outreach

Fully Proportional Hydraulic Controls

Simple, reliable & easy to maintain

**Compact Outriggers**For setup in confined areas

Weight Saving Chassis Design

Easily towed on the road & manoeuvred on site

**Telescopic Axle** 

Access through narrow openings & doorways

The **Nifty 90** is the ideal alternative to ladders and scaffolds. Its compact design allows it to be set up in the most confined spaces. The telescopic axle allows it to pass through narrow openings and its simple, reliable hydraulic controls make even first time operation straightforward.

The **Nifty 90's** working outreach makes it ideal for working over racking or machinery.