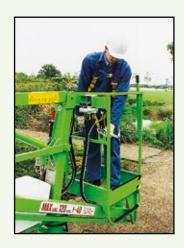

## **SAFETY FEATURES**

- Pressure sensitive outriggers
- Audible Alarms
- Manual Recovery with Hand Pump
- Dual Controls (Platform & Base)
- Lock Valves on all Hydraulic Cylinders
- Overrun Brakes with Hand Brake
- Harness Point
- CE Marked

Due to a policy of continuing development and improvement, Niftylift reserves the right to change any specification without notice. Please confirm exact specification before ordering.

The **Nifty 90** has a telescopic axle allowing it to pass through a 0.90m (2ft 11in) opening and a harness point in the platform for operator safety when working.