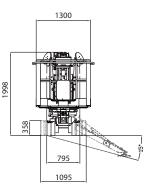

**TRANSPORT HEIGHT** 

1,99 m

**STANDARD** CAGE DIMENSIONS

1335x690xh.1100 mm

WEIGHT WITHOUT **FUELS AND OIL** 

2800 kg (with petrol engine)

**TOTAL OPERATING** WEIGHT

2880 kg (with petrol engine)

THERMIC **ENGINE AVAILABLE** 

Honda iGX440-12,7HP 3600 rpm Perkins 402.05-14HP

3600 rpm

**ELECTRIC MOTOR** 

2,2kw-230V-50Hz (110 optional) 1500rpm

CLOSED MACHINE **WIDTH** 

795 /1095 mm

ELECTRIC MOTOR WITH LITHIUM BATTERIES