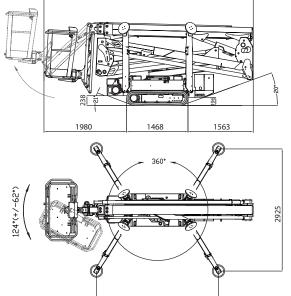

MAX WORKING **HEIGHT** 

20,10 m

MAX HORIZONTAL WORKING OUTTREACH

9,70 m

**TRANSPORT** LENGTH

5,01 m

TRANSPORT LENGTH WITHOUT BASKET AND ROTATED SUPPORT

4,50 m

**TRANSPORT HEIGHT** 

1,99 m

**STANDARD** CAGE DIMENSIONS

1335x690xh.1100 mm

WEIGHT WITHOUT **FUELS AND OIL** 

2800 kg (with petrol engine)

**TOTAL OPERATING** WEIGHT

2880 kg (with petrol engine)

THERMIC **ENGINE AVAILABLE** 

Honda iGX440-12,7HP 3600 rpm Perkins 402.05-14HP

3600 rpm

**ELECTRIC MOTOR** 

2,2kw-230V-50Hz (110 optional) 1500rpm

CLOSED MACHINE **WIDTH** 

795 /1095 mm

ELECTRIC MOTOR WITH LITHIUM BATTERIES