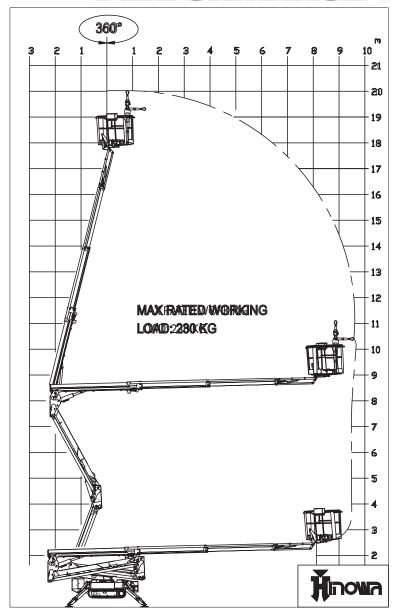

#### **DISTINCTIVE FEATURES**

- 230 kg capacity for the whole working area
- Wide working diagram: 20 m working height and 9.7 m continuous outreach with flush with the wall trajectory
- Wide range of motorizations available
- Speed and precision of the movements

MAX WORKING **HEIGHT** 

20,10 m

MAX HORIZONTAL WORKING OUTTREACH

9,70 m

**TRANSPORT** LENGTH

5,01 m

TRANSPORT LENGTH WITHOUT BASKET AND ROTATED SUPPORT

4,50 m