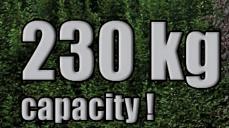

#### **DISTINCTIVE FEATURES**

- 230 kg capacity for the whole working area
- Wide working diagram: 20 m working height and 9.7 m continuous outreach with flush with the wall trajectory
- Wide range of motorizations available
- Speed and precision of the movements